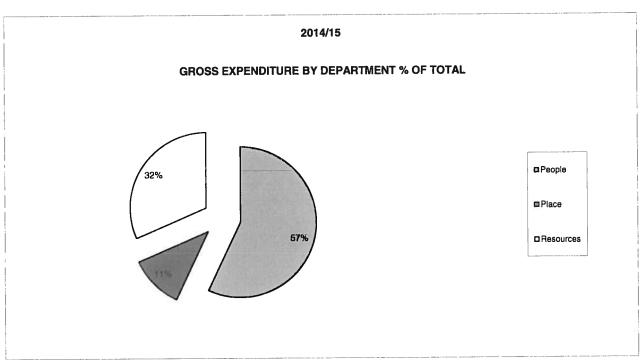

|         |                                              | ORIGINAL | Variations | in Level of | ORIGINAL |        |
|---------|----------------------------------------------|----------|------------|-------------|----------|--------|
| ACTUAL  |                                              | BUDGET   | Expenditu  | re on (A)   | BUDGET   | %      |
| 2013/14 | DESCRIPTION                                  | 2014/15  | Inflation  | Other       | 2015/16  | CHANGE |
|         |                                              | (A)      | (B)        | (C)         | (D)      | (E)    |
| £000's  |                                              | £000's   | £000's     | s'0003      | s'0003   |        |
|         | SERVICE BUDGETS                              |          |            |             |          |        |
| 213,849 | People                                       | 253,974  | 2,317      | (29,910)    | 226,381  | (11    |
| 78,250  | Place                                        | 78,142   | 558        | 2,057       | 80,757   | 3      |
| 48,150  | Resources                                    | 36,008   | 545        | (15,823)    | 20,730   | (42    |
| -       | Contribution to Provision for Doubtful Debts | 180      | -          | -           | 180      | -      |
| (3,328) | Efficiency Dividend                          | 3,226    | -          | (3,226)     | -        | (100   |
| 8,121   | Pensions Contribution                        | 8,447    | -          | 985         | 9,432    | 12     |
| -       | Redundancy                                   | 1,000    | -          | (1,000)     | -        | -      |
|         | Carbon Credits                               | 255      | -          | - '         | 255      | -      |
| 345,042 | NET COST OF SERVICES                         | 381,232  | 3,420      | (46,917)    | 337,735  | (11    |