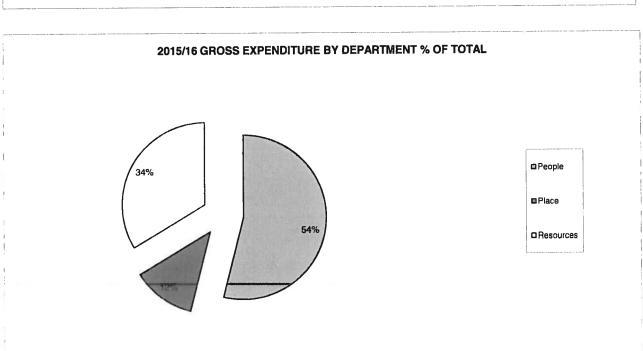

|         |                                              | ORIGINAL | Variations | in Level of | ORIGINAL |        |
|---------|----------------------------------------------|----------|------------|-------------|----------|--------|
| ACTUAL  |                                              | BUDGET   | Expenditu  | re on (A)   | BUDGET   | %      |
| 2013/14 | DESCRIPTION                                  | 2014/15  | Inflation  | Other       | 2015/16  | CHANGE |
|         |                                              | (A)      | (B)        | (C)         | (D)      | (E)    |
| £000's  |                                              | £000's   | £000's     | s'0003      | s'0003   |        |
|         | SERVICE BUDGETS                              |          |            |             |          |        |
| 213,849 | People                                       | 253,974  | 2,317      | (29,910)    | 226,381  | (11    |
| 78,250  | Place                                        | 78,142   | 558        | 2,057       | 80,757   | 3      |
| 48,150  | Resources                                    | 36,008   | 545        | (15,823)    | 20,730   | (42    |
| -       | Contribution to Provision for Doubtful Debts | 180      | -          | -           | 180      | -      |
| (3,328) | Efficiency Dividend                          | 3,226    | -          | (3,226)     | -        | (100   |
| 8,121   | Pensions Contribution                        | 8,447    | -          | 985         | 9,432    | 12     |
| -       | Redundancy                                   | 1,000    | -          | (1,000)     | -        | -      |
|         | Carbon Credits                               | 255      | -          | - '         | 255      | -      |
| 345,042 | NET COST OF SERVICES                         | 381,232  | 3,420      | (46,917)    | 337,735  | (11    |