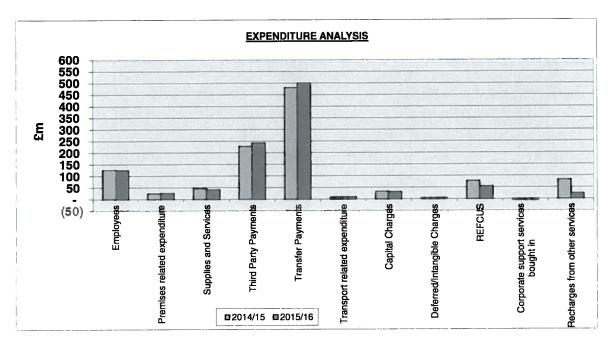

| ACTUAL<br>2013/14 |                                                | ORIGINAL<br>BUDGET | Variations<br>Expenditu |          | ORIGINAL<br>BUDGET | %           |
|-------------------|------------------------------------------------|--------------------|-------------------------|----------|--------------------|-------------|
| 2010/14           | DESCRIPTION                                    | 2014/15            | Inflation               | Other    | 2015/16            | CHANGE      |
|                   | DESCRIPTION                                    | (A)                | (B)                     | (C)      | (D)                | (E)         |
| £000's            |                                                | £000's             | 2000's                  | £000's   | £000's             | <b>\-</b> / |
| 20003             | EXPENDITURE                                    |                    |                         |          |                    |             |
| 282,054           | Employees                                      | 125,168            | 1,236                   | (2,095)  | 124,309            | (1)         |
|                   | Premises related expenditure                   | 24,149             | 163                     | 843      | 25,155             | 4           |
|                   | Supplies and Services                          | 46,363             | 167                     | (6,357)  | 40,173             | (13         |
| •                 | Third Party Payments                           | 227,196            | 2,674                   | 12,246   | 242,116            | 7           |
| 468,194           | Transfer Payments                              | 480,873            | -                       | 19,190   | 500,063            | 4           |
|                   | Transport related expenditure                  | 7,715              | 120                     | 591      | 8,426              | 9           |
|                   | Capital Charges                                | 32,207             | -                       | (1,586)  | 30,621             | (5          |
|                   | Deferred/Intangible Charges                    | 4,707              | -                       | (434)    | 4,273              | (9          |
| •                 | REFCUS                                         | 76,876             | -                       | (22,826) | 54,050             | (30         |
| (4,696)           | Corporate support services bought in           | (4,899)            | -                       | (1,434)  | (6,333)            | 29          |
| (12,672)          | Recharges from other services                  | 81,657             | (1)                     | (59,004) | _22,652            | (72         |
|                   | TOTAL EXPENDITURE                              | 1,102,012          | 4,359                   | (60,867) | 1,045,505          | (5          |
|                   | INCOME                                         |                    |                         |          |                    |             |
| (695 965)         | Government Grants                              | (550,979)          | (38)                    | (17,218) | (568,235)          | 3           |
|                   | Other Grants, reimbursements and contributions | (17,703)           | (52)                    | (19,633) |                    | 111         |
|                   | Fees and Charges                               | (48,778)           |                         |          | (46,536)           | (5          |
|                   | Other Customer and Client Receipts             | (11,678)           | (254)                   | (6,136)  | (18,068)           | 55          |
|                   | Interest Receivable                            | (28)               | `-´                     | -        | (28)               | -           |
| -                 | Recharges to other services                    | (91,614)           | -                       | 54,099   | (37,515)           | (59         |
| (801,004)         | TOTAL INCOME                                   | (720,780)          | (939)                   | 13,950   | (707,770)          |             |
| 2010/1000         |                                                |                    |                         |          |                    | 75355       |
| 345,042           | NET EXPENDITURE                                | 381,232            | 3,420                   | (46,917) | 337,735            | (11         |