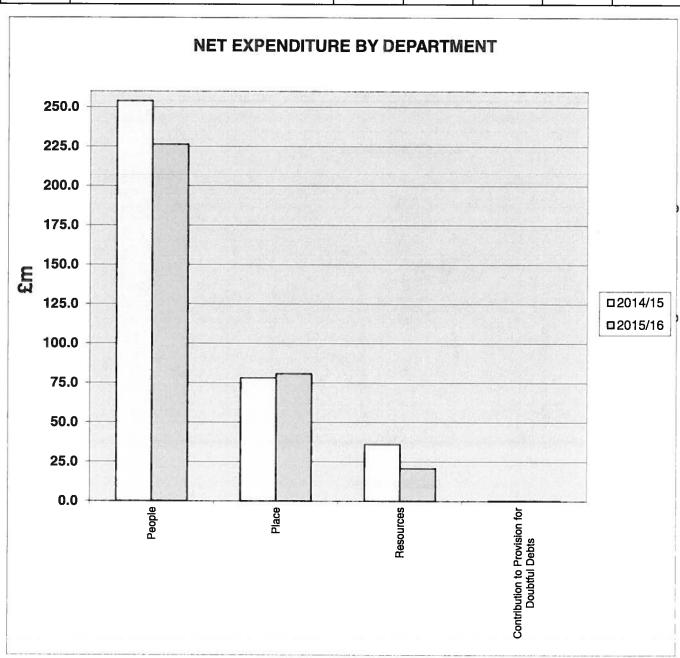

|         |                                              | ORIGINAL | Variations | in Level of | ORIGINAL |        |
|---------|----------------------------------------------|----------|------------|-------------|----------|--------|
| ACTUAL  |                                              | BUDGET   | Expenditu  | re on (A)   | BUDGET   | %      |
| 2013/14 | DESCRIPTION                                  | 2014/15  | Inflation  | Other       | 2015/16  | CHANGE |
|         |                                              | (A)      | (B)        | (C)         | (D)      | (E)    |
| £000's  |                                              | £000's   | £000's     | s'0003      | s'0003   |        |
|         | SERVICE BUDGETS                              |          |            |             |          |        |
| 213,849 | People                                       | 253,974  | 2,317      | (29,910)    | 226,381  | (11    |
| 78,250  | Place                                        | 78,142   | 558        | 2,057       | 80,757   | 3      |
| 48,150  | Resources                                    | 36,008   | 545        | (15,823)    | 20,730   | (42    |
| -       | Contribution to Provision for Doubtful Debts | 180      | -          | -           | 180      | -      |
| (3,328) | Efficiency Dividend                          | 3,226    | -          | (3,226)     | -        | (100   |
| 8,121   | Pensions Contribution                        | 8,447    | -          | 985         | 9,432    | 12     |
| -       | Redundancy                                   | 1,000    | -          | (1,000)     | -        | -      |
|         | Carbon Credits                               | 255      | -          | - '         | 255      | -      |
| 345,042 | NET COST OF SERVICES                         | 381,232  | 3,420      | (46,917)    | 337,735  | (11    |