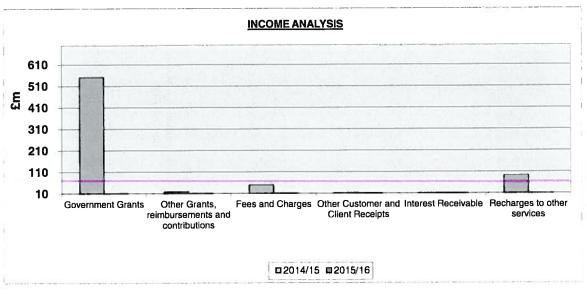

| ACTUAL<br>2013/14 |                                                | ORIGINAL<br>BUDGET | Variations<br>Expenditu |          | ORIGINAL<br>BUDGET | %      |
|-------------------|------------------------------------------------|--------------------|-------------------------|----------|--------------------|--------|
| 2010/14           | DESCRIPTION                                    | 2014/15            | Inflation               | Other    | 2015/16            | CHANGE |
|                   | 52001111 11014                                 | (A)                | (B)                     | (C)      | (D)                | (E)    |
| £000's            |                                                | £000's             | £000's                  | £000's   | £000's             | (-/    |
| 20000             | EXPENDITURE                                    |                    |                         |          |                    |        |
| 282,054           | Employees                                      | 125,168            | 1,236                   | (2,095)  | 124,309            | (1     |
|                   | Premises related expenditure                   | 24,149             | 163                     | 843      | 25,155             | 4      |
| 83,751            | Supplies and Services                          | 46,363             | 167                     | (6,357)  | 40,173             | (13    |
| 214,846           | Third Party Payments                           | 227,196            | 2,674                   | 12,246   | 242,116            | 7      |
| 468,194           | Transfer Payments                              | 480,873            | -                       | 19,190   | 500,063            | 4      |
| 8,481             | Transport related expenditure                  | 7,715              | 120                     | 591      | 8,426              | 9      |
| 39,733            | Capital Charges                                | 32,207             | -                       | (1,586)  | 30,621             | (5     |
| 4,953             | Deferred/Intangible Charges                    | 4,707              | -                       | (434)    | 4,273              | (9     |
| 21,521            | REFCUS                                         | 76,876             | -                       | (22,826) | 54,050             | (30    |
| (4,696)           | Corporate support services bought in           | (4,899)            | -                       | (1,434)  | (6,333)            | . 29   |
| (12,672)          | Recharges from other services                  | 81,657             | (1)                     | (59,004) | 22,652             | (72    |
| 1,146,046         | TOTAL EXPENDITURE                              | 1,102,012          | 4,359                   | (60,867) | 1,045,505          | (5     |
|                   | INCOME                                         |                    |                         |          |                    |        |
| (695.965)         | Government Grants                              | (550,979)          | (38)                    | (17,218) | (568,235)          | 3      |
|                   | Other Grants, reimbursements and contributions | (17,703)           | (52)                    | (19,633) |                    | 111    |
| · · ·             | Fees and Charges                               | (48,778)           | (595)                   | 2,837    | (46,536)           | (5     |
|                   | Customer and Client Receipts                   | (11,678)           | (254)                   | (6,136)  | (18,068)           | 55     |
|                   | Interest Receivable                            | (28)               | -                       | -        | (28)               | -      |
| -                 | Recharges to other services                    | (91,614)           | -                       | 54,099   | (37,515)           | (59    |
| (801,004)         | TOTAL INCOME                                   | (720,780)          | (939)                   | 13,950   | (707,770)          | (2     |
|                   |                                                |                    |                         |          |                    |        |
| 345.042           | NET EXPENDITURE                                | 381,232            | 3,420                   | (46,917) | 337,735            | (1     |

| ACTUAL<br>2013/14 |                                                | ORIGINAL<br>BUDGET | Variations<br>Expenditu |          | ORIGINAL<br>BUDGET | %           |
|-------------------|------------------------------------------------|--------------------|-------------------------|----------|--------------------|-------------|
| 2010/14           | DESCRIPTION                                    | 2014/15            | Inflation               | Other    | 2015/16            | CHANGE      |
|                   | DESCRIPTION                                    | (A)                | (B)                     | (C)      | (D)                | (E)         |
| £000's            |                                                | £000's             | 2000's                  | £000's   | £000's             | <b>\-</b> / |
| 20003             | EXPENDITURE                                    |                    |                         |          |                    |             |
| 282,054           | Employees                                      | 125,168            | 1,236                   | (2,095)  | 124,309            | (1)         |
|                   | Premises related expenditure                   | 24,149             | 163                     | 843      | 25,155             | 4           |
|                   | Supplies and Services                          | 46,363             | 167                     | (6,357)  | 40,173             | (13         |
| •                 | Third Party Payments                           | 227,196            | 2,674                   | 12,246   | 242,116            | 7           |
| 468,194           | Transfer Payments                              | 480,873            | -                       | 19,190   | 500,063            | 4           |
|                   | Transport related expenditure                  | 7,715              | 120                     | 591      | 8,426              | 9           |
|                   | Capital Charges                                | 32,207             | -                       | (1,586)  | 30,621             | (5          |
|                   | Deferred/Intangible Charges                    | 4,707              | -                       | (434)    | 4,273              | (9          |
| •                 | REFCUS                                         | 76,876             | -                       | (22,826) | 54,050             | (30         |
| (4,696)           | Corporate support services bought in           | (4,899)            | -                       | (1,434)  | (6,333)            | 29          |
| (12,672)          | Recharges from other services                  | 81,657             | (1)                     | (59,004) | _22,652            | (72         |
|                   | TOTAL EXPENDITURE                              | 1,102,012          | 4,359                   | (60,867) | 1,045,505          | (5          |
|                   | INCOME                                         |                    |                         |          |                    |             |
| (695 965)         | Government Grants                              | (550,979)          | (38)                    | (17,218) | (568,235)          | 3           |
|                   | Other Grants, reimbursements and contributions | (17,703)           | (52)                    | (19,633) |                    | 111         |
|                   | Fees and Charges                               | (48,778)           |                         |          | (46,536)           | (5          |
|                   | Other Customer and Client Receipts             | (11,678)           | (254)                   | (6,136)  | (18,068)           | 55          |
|                   | Interest Receivable                            | (28)               | `-´                     | -        | (28)               | -           |
| -                 | Recharges to other services                    | (91,614)           | -                       | 54,099   | (37,515)           | (59         |
| (801,004)         | TOTAL INCOME                                   | (720,780)          | (939)                   | 13,950   | (707,770)          |             |
| 2010/1000         |                                                |                    |                         |          |                    | 75355       |
| 345,042           | NET EXPENDITURE                                | 381,232            | 3,420                   | (46,917) | 337,735            | (11         |