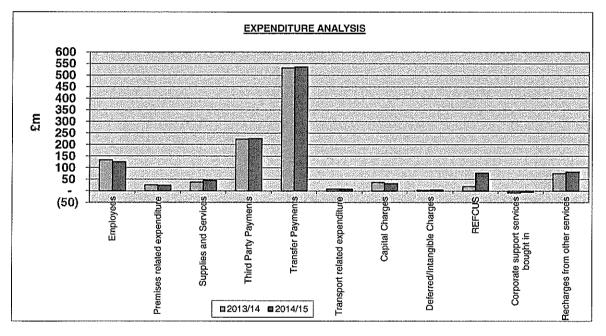

| ACTUAL    |                                                | ORIGINAL  | Variations | in Level of | ORIGINAL  |                                               |
|-----------|------------------------------------------------|-----------|------------|-------------|-----------|-----------------------------------------------|
| 2012/13   |                                                | BUDGET    | Expenditu  | ıre on (A)  | BUDGET    | %                                             |
|           | DESCRIPTION                                    | 2013/14   | Inflation  | Other       | 2014/15   | CHANGE                                        |
|           |                                                | (A)       | (B)        | (C)         | (D)       | (E)                                           |
| £000's    |                                                | £000's    | £000's     | £000's      | 2000's    | , , , , <u>, , , , , , , , , , , , , , , </u> |
|           | EXPENDITURE                                    |           |            |             |           |                                               |
| 142,489   | Employees                                      | 133,345   | 1,356      | (9,523)     | 125,179   | (6)                                           |
| 27,202    | Premises related expenditure                   | 26,143    | 78         | (1,402)     | 24,820    | (5)                                           |
| 46,359    | Supplies and Services                          | 37,658    | 251        | 7,899       | 45,808    | 22                                            |
| 207,923   | Third Party Payments                           | 223,915   | 1,830      | 912         | 226,657   | 1                                             |
| 514,778   | Transfer Payments                              | 531,716   | -          | 4,042       | 535,757   | 1                                             |
| 8,316     | Transport related expenditure                  | 7,743     | -          | (31)        | 7,712     | (0)                                           |
| 34,224    | Capital Charges                                | 36,882    | - 1        | (4,676)     | 32,206    | (13)                                          |
| 1,799     | Deferred/Intangible Charges                    | 3,779     | -          | 931         | 4,710     | 25                                            |
| 16,929    | REFCUS                                         | 20,049    | -          | 56,823      | 76,872    | 283                                           |
| (14,617)  | Corporate support services bought in           | (8,178)   | -          | 3,049       | (5,129)   | (37)                                          |
| 410       | Recharges from other services                  | 75,813    | 1,669      | 4,890       | 82,372    | 9                                             |
| 985,812   | TOTAL EXPENDITURE                              | 1,088,865 | 5,184      | 62,915      | 1,156,964 | 6                                             |
|           | INCOME                                         | -         |            |             |           |                                               |
| (561,260) | Government Grants                              | (597,856) | -          | (7,559)     | (605,415) | 1                                             |
| (22,617)  | Other Grants, reimbursements and contributions | (13,117)  | -          | (3,700)     | (16,817)  | 28                                            |
| (37,928)  | Fees and Charges                               | (37,814)  | (572)      | (1,396)     | (39,781)  | 5                                             |
| (23,224)  | Other Customer and Client Receipts             | (22,256)  | (219)      | 915         | (21,560)  | (3)                                           |
| (5)       | Interest Receivable                            | (28)      | (1)        | -           | (29)      | 4                                             |
| -         | Recharges to other services                    | (86,466)  | (2)        | (5,664)     | (92,132)  | 7                                             |
| (645,034) | TOTAL INCOME                                   | (757,537) | (794)      | (17,404)    | (775,734) | 2                                             |
|           |                                                |           |            |             |           |                                               |
| 340,778   | NET EXPENDITURE                                | 331,328   | 4,391      | 45,511      | 381,230   | 15                                            |