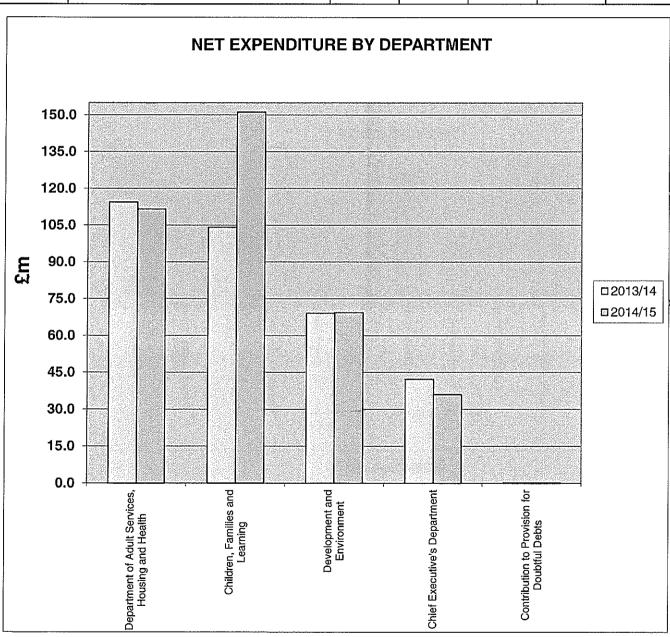

|         |                                                  | ORIGINAL | Variations | in Level of | ORIGINAL |        |
|---------|--------------------------------------------------|----------|------------|-------------|----------|--------|
| ACTUAL  |                                                  | BUDGET   | Expenditu  | ire on (A)  | BUDGET   | %      |
| 2012/13 | DESCRIPTION                                      | 2013/14  | Inflation  | Other       | 2014/15  | CHANGE |
|         |                                                  | (A)      | (B)        | (C)         | (D)      | (E)    |
| £000's  |                                                  | £000's   | £000's     | £000's      | 2000's   |        |
|         | SERVICE BUDGETS                                  |          |            |             |          |        |
| 121,534 | Department of Adult Services, Housing and Health | 114,432  | 2,002      | (4,819)     | 111,615  | (2)    |
| 111,060 | Children, Families and Learning                  | 104,205  | 716        | 46,219      | 151,140  | 45     |
| 72,073  | Development and Environment                      | 69,071   | 725        | (436)       | 69,360   | 0      |
| 35,960  | Chief Executive's Department                     | 42,185   | 948        | (7,126)     | 36,007   | (15)   |
| -       | Contribution to Provision for Doubtful Debts     | 180      | -          | -           | 180      | -      |
| -       | Efficiency Dividend                              | -        | -          | 3,226       | 3,226    | n/a    |
| -       | Pensions Contribution                            | -        | -          | 8,447       | 8,447    | n/a    |
| -       | Redundancy                                       | 1,000    | - !        | -           | 1,000    | -      |
| 151     | Carbon Credits                                   | 255      | -          | -           | 255      | -      |
|         |                                                  |          |            |             |          |        |
|         |                                                  |          |            |             |          |        |
| 340,778 | NET COST OF SERVICES                             | 331,328  | 4,391      | 45,511      | 381,230  | 15     |