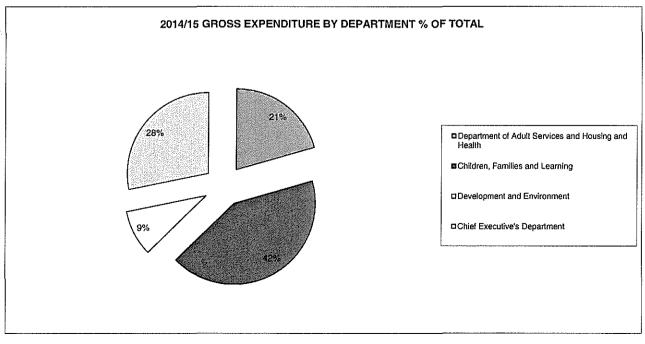

<sup>\*</sup> Non general fund support charge

|         |                                                 | ORIGINAL  |           | in Level of | ORIGINAL  |        |
|---------|-------------------------------------------------|-----------|-----------|-------------|-----------|--------|
| ACTUAL  |                                                 | BUDGET    | Expenditu |             | BUDGET    | %      |
| 2012/13 | DESCRIPTION                                     | 2013/14   | Inflation | Other       | 2014/15   | CHANGE |
|         |                                                 | (A)       | (B)       | (C)         | (D)       | (E)    |
| £000's  |                                                 | £000's    | £000's    | £000's      | £000's    |        |
|         | SERVICE BUDGETS                                 |           |           |             |           |        |
| 156,887 | Department of Adult Services Housing and Health | 228,382   | 2,462     | 3,958       | 234,802   | 3      |
| 386,912 | Children, Families and Learning                 | 434,856   | 736       | 46,123      | 481,716   | 11     |
| 103,049 | Development and Environment                     | 102,090   | 972       | 1,545       | 104,607   | 2      |
| 338,813 | Chief Executive's Dept.                         | 322,102   | 1,014     | (385)       | 322,731   | 0      |
| -       | Contribution to Provision for Doubtful Debts    | 180       | -         | -           | 180       | -      |
| -       | Efficiency Dividend                             | -         | -         | 3,226       | 3,226     | n/a    |
| -       | Pensions Contribution                           | -         | -         | 8,447       | 8,447     | n/a    |
| -       | Redundancy                                      | 1,000     | -         | _ '         | 1,000     | -      |
| 151     | Carbon Credits                                  | 255       | -         | -           | 255       | -      |
|         |                                                 |           |           |             |           |        |
|         |                                                 |           |           |             |           |        |
| 985,812 | GROSS DEPARTMENTAL COST OF SERVICE              | 1,088,865 | 5,184     | 62,914      | 1,156,964 | 6      |