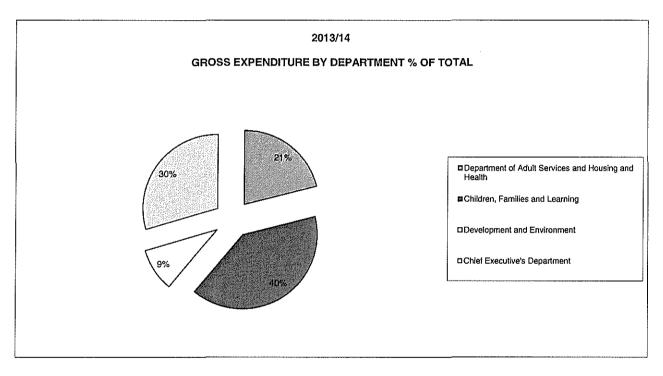

<sup>\*</sup> Non general fund support charge

|         |                                                 | ORIGINAL  |           | in Level of | ORIGINAL  |        |
|---------|-------------------------------------------------|-----------|-----------|-------------|-----------|--------|
| ACTUAL  |                                                 | BUDGET    | Expenditu |             | BUDGET    | %      |
| 2012/13 | DESCRIPTION                                     | 2013/14   | Inflation | Other       | 2014/15   | CHANGE |
|         |                                                 | (A)       | (B)       | (C)         | (D)       | (E)    |
| £000's  |                                                 | £000's    | £000's    | £000's      | £000's    |        |
|         | SERVICE BUDGETS                                 |           |           |             |           |        |
| 156,887 | Department of Adult Services Housing and Health | 228,382   | 2,462     | 3,958       | 234,802   | 3      |
| 386,912 | Children, Families and Learning                 | 434,856   | 736       | 46,123      | 481,716   | 11     |
| 103,049 | Development and Environment                     | 102,090   | 972       | 1,545       | 104,607   | 2      |
| 338,813 | Chief Executive's Dept.                         | 322,102   | 1,014     | (385)       | 322,731   | 0      |
| -       | Contribution to Provision for Doubtful Debts    | 180       | -         | -           | 180       | -      |
| -       | Efficiency Dividend                             | -         | -         | 3,226       | 3,226     | n/a    |
| -       | Pensions Contribution                           | -         | -         | 8,447       | 8,447     | n/a    |
| -       | Redundancy                                      | 1,000     | -         | _ '         | 1,000     | -      |
| 151     | Carbon Credits                                  | 255       | -         | -           | 255       | -      |
|         |                                                 |           |           |             |           |        |
|         |                                                 |           |           |             |           |        |
| 985,812 | GROSS DEPARTMENTAL COST OF SERVICE              | 1,088,865 | 5,184     | 62,914      | 1,156,964 | 6      |