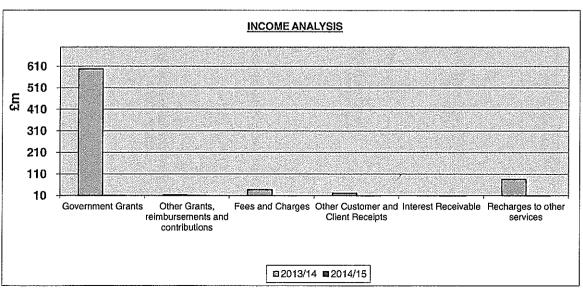

| ACTUAL    |                                                    | ORIGINAL  | Variations | in Level of | ORIGINAL. |         |
|-----------|----------------------------------------------------|-----------|------------|-------------|-----------|---------|
| 2012/13   |                                                    | BUDGET    | Expendit   | ure on (A)  | BUDGET    | %       |
|           | DESCRIPTION                                        | 2013/14   | Inflation  | Other       | 2014/15   | CHANGE  |
|           |                                                    | (A)       | (B)        | (C)         | (D)       | (E)     |
| £000's    |                                                    | £000's    | £000's     | £000's      | £000's    |         |
|           | EXPENDITURE                                        |           |            |             |           |         |
| 142,489   | Employees                                          | 133,345   | 1,356      | (9,523)     | 125,179   | (6)     |
| 27,202    | Premises related expenditure                       | 26,143    | 78         | (1,402)     | 24,820    | (5)     |
| 46,208    | Supplies and Services                              | 37,658    | 251        | 7,899       | 45,808    | 22      |
| 207,923   | Third Party Payments                               | 223,915   | 1,830      | 912         | 226,657   | 1       |
| 514,778   | Transfer Payments                                  | 531,716   | -          | 4,042       | 535,757   | 1       |
| 8,316     | Transport related expenditure                      | 7,743     | -          | (31)        | 7,712     | (0)     |
|           | Capital Charges                                    | 36,882    | -          | (4,676)     | 32,206    | (13)    |
| 1,799     | Deferred/Intangible Charges                        | 3,779     | -          | 931         | 4,710     | 25      |
| 16,929    | REFCUS                                             | 20,049    | -          | 56,823      | 76,872    | 283     |
| (14,617)  | Corporate support services bought in               | (8,178)   | -          | 3,049       | (5,129)   | (37)    |
| 410       | Recharges from other services                      | 75,813    | 1,669      | 4,890       | 82,372    | 9       |
| 985,661   | TOTAL EXPENDITURE                                  | 1,088,865 | 5,184      | 62,915      | 1,156,964 | 6       |
|           | INCOME                                             |           |            |             |           |         |
| (561,260) | Government Grants                                  | (597,856) | -          | (7,559)     | (605,415) | 1       |
| 1 '       | Other Grants, reimbursements and contributions     | (13,117)  | -          | (3,700)     | (16,817)  | 28      |
|           | Fees and Charges                                   | (37,814)  | (572)      | (1,396)     | (39,781)  | 5       |
|           | Other Customer and Client Receipts                 | (22,256)  | (219)      | 915         | (21,560)  | (3)     |
| F         | Interest Receivable                                | (28)      | (1)        | -           | (29)      | 4       |
|           | Recharges to other services                        | (86,466)  | (2)        | (5,664)     | (92,132)  | 7       |
| (645,034) | TOTAL INCOME                                       | (757,537) | (794)      | (17,404)    | (775,734) | 2       |
| 040.0==   | NET EVEN DE 18 18 18 18 18 18 18 18 18 18 18 18 18 |           |            | 1           |           | <u></u> |
| 340,627   | NET EXPENDITURE                                    | 331,328   | 4,391      | 45,511      | 381,230   | 15      |

| ACTUAL    |                                                | ORIGINAL  | Variations | in Level of | ORIGINAL  |                                               |
|-----------|------------------------------------------------|-----------|------------|-------------|-----------|-----------------------------------------------|
| 2012/13   |                                                | BUDGET    | Expenditu  | ıre on (A)  | BUDGET    | %                                             |
|           | DESCRIPTION                                    | 2013/14   | Inflation  | Other       | 2014/15   | CHANGE                                        |
|           |                                                | (A)       | (B)        | (C)         | (D)       | (E)                                           |
| £000's    |                                                | £000's    | £000's     | £000's      | 2000's    | , , , , <u>, , , , , , , , , , , , , , , </u> |
|           | EXPENDITURE                                    |           |            |             |           |                                               |
| 142,489   | Employees                                      | 133,345   | 1,356      | (9,523)     | 125,179   | (6)                                           |
| 27,202    | Premises related expenditure                   | 26,143    | 78         | (1,402)     | 24,820    | (5)                                           |
| 46,359    | Supplies and Services                          | 37,658    | 251        | 7,899       | 45,808    | 22                                            |
| 207,923   | Third Party Payments                           | 223,915   | 1,830      | 912         | 226,657   | 1                                             |
| 514,778   | Transfer Payments                              | 531,716   | -          | 4,042       | 535,757   | 1                                             |
| 8,316     | Transport related expenditure                  | 7,743     | -          | (31)        | 7,712     | (0)                                           |
| 34,224    | Capital Charges                                | 36,882    | - 1        | (4,676)     | 32,206    | (13)                                          |
| 1,799     | Deferred/Intangible Charges                    | 3,779     | -          | 931         | 4,710     | 25                                            |
| 16,929    | REFCUS                                         | 20,049    | -          | 56,823      | 76,872    | 283                                           |
| (14,617)  | Corporate support services bought in           | (8,178)   | -          | 3,049       | (5,129)   | (37)                                          |
| 410       | Recharges from other services                  | 75,813    | 1,669      | 4,890       | 82,372    | 9                                             |
| 985,812   | TOTAL EXPENDITURE                              | 1,088,865 | 5,184      | 62,915      | 1,156,964 | 6                                             |
|           | INCOME                                         | -         |            |             |           |                                               |
| (561,260) | Government Grants                              | (597,856) | -          | (7,559)     | (605,415) | 1                                             |
| (22,617)  | Other Grants, reimbursements and contributions | (13,117)  | -          | (3,700)     | (16,817)  | 28                                            |
| (37,928)  | Fees and Charges                               | (37,814)  | (572)      | (1,396)     | (39,781)  | 5                                             |
| (23,224)  | Other Customer and Client Receipts             | (22,256)  | (219)      | 915         | (21,560)  | (3)                                           |
| (5)       | Interest Receivable                            | (28)      | (1)        | -           | (29)      | 4                                             |
| -         | Recharges to other services                    | (86,466)  | (2)        | (5,664)     | (92,132)  | 7                                             |
| (645,034) | TOTAL INCOME                                   | (757,537) | (794)      | (17,404)    | (775,734) | 2                                             |
|           |                                                |           |            |             |           |                                               |
| 340,778   | NET EXPENDITURE                                | 331,328   | 4,391      | 45,511      | 381,230   | 15                                            |