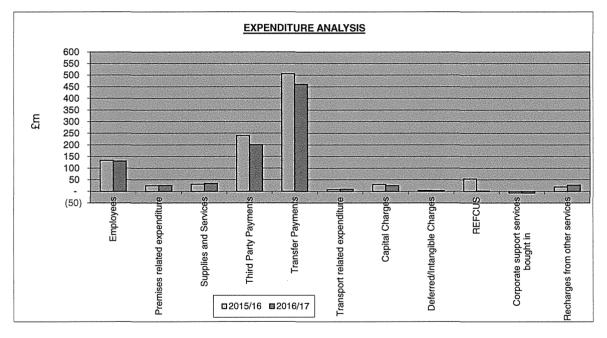

| ACTUAL    |                                                | ORIGINAL  | Variations in Level of |                 | ORIGINAL         |          |
|-----------|------------------------------------------------|-----------|------------------------|-----------------|------------------|----------|
| 2014/15   | . A                                            | BUDGET    | Expenditu              | ıre on (A)      | BUDGET           | %        |
|           | DESCRIPTION                                    | 2015/16   | Inflation              | Other           | 2016/17          | CHANGE   |
|           |                                                |           |                        |                 |                  |          |
|           |                                                | (A)       | (B)                    | (C)             | 2 (D)            | (E)      |
| £000's    |                                                | £000's    | £000's                 | £000's          | £000's           | (=)      |
| 20000     | EXPENDITURE                                    | 20000     | 20000                  | 20000           | 2000             |          |
| 276,621   | Employees                                      | 133,741   | 1,157                  | (3,910)         | 130,988          | (2)      |
|           | Premises related expenditure                   | 25,155    | 3                      | 214             | 25,372           | 1        |
|           | Supplies and Services                          | 31,004    | 229                    | 3,217           | 34,450           | 11       |
| 228,057   | Third Party Payments                           | 240,299   | 1,305                  | (40,891)        | ! ' !            | (16)     |
| 324,167   | Transfer Payments                              | 506,060   | · -                    | (44,518)        | 461,542          | (9)      |
| 9,070     | Transport related expenditure                  | 8,426     | 61                     | 829             | 9,316            | 11       |
| 30,831    | Capital Charges                                | 30,621    | -                      | (5,859)         | 24,762           | (19)     |
| 3,378     | Deferred/Intangible Charges                    | 4,273     |                        | (576)           | 3,697            | (13)     |
| 12,649    | REFCUS                                         | 54,050    | _                      | (51,950)        | 2,100            | (96)     |
| -         | Corporate support services bought in           | (6,333)   | -                      | (373)           | (6,706)          | 6        |
| (35,101)  | Recharges from other services                  | 19,019    |                        | 8,042           | 27,061           | 42       |
| 1,003,858 | TOTAL EXPENDITURE                              | 1,046,315 | 2,755                  | (135,775)       | 913,296          | (13)     |
|           | ,                                              |           | ,                      | in the Agent of | [A] Ama Alamanin |          |
|           | INCOME                                         |           |                        |                 |                  |          |
|           | Government Grants                              | (568,235) | -                      | 59,910          | (508,325)        | (11)     |
|           | Other Grants, reimbursements and contributions | (37,388)  | -                      | 19,053          | (18,335)         | (51)     |
|           | Fees and Charges                               | -         |                        | <u>.</u>        | -                | <b>-</b> |
| (20,150)  | Customer and Client Receipts                   | (64,604)  | (117)                  | (439)           | (65,160)         | 1        |
| -         | Interest Receivable                            | (28)      | -                      |                 | (28)             | -        |
|           | Recharges to other services                    | (38,325)  |                        | (1,214)         |                  | 3        |
| (680,667) | TOTAL INCOME                                   | (708,580) | (117)                  | 77,310          | (631,387)        | (11)     |
|           |                                                | <b></b>   |                        |                 | <del>,</del>     |          |
| 323,191   | NET EXPENDITURE                                | 337,735   | 2,637                  | (58,465)        | 281,908          | (17)     |

#### **ANALYSIS OF INCOME AND EXPENDITURE**

| ACTUAL    |                                                | ORIGINAL  | Variations in Level of |            | ORIGINAL              |        |
|-----------|------------------------------------------------|-----------|------------------------|------------|-----------------------|--------|
| 2014/15   |                                                | BUDGET    | Expenditu              | ire on (A) | BUDGET                | %      |
|           | DESCRIPTION                                    | 2015/16   | Inflation              | Other      | 2016/17               | CHANGE |
|           | :                                              | (A)       | (B)                    | (C)        | (D)                   | (E)    |
| £000's    | At 3:                                          | £000's    | £000's                 | £000's     | £000's                |        |
|           | EXPENDITURE                                    |           |                        |            |                       |        |
| 276,621   | Employees                                      | 133,741   | 1,157                  | (4,192)    | 130,706               | (2)    |
| 47,598    | Premises related expenditure                   | 25,155    | 3                      | 214        | 25,372                | 1      |
| 106,588   | Supplies and Services                          | 31,004    | 229                    | 3,498      | 34,731                | 12     |
| 228,057   | Third Party Payments                           | 240,299   | 1,305                  | (40,891)   | 200,713               | (16)   |
| 324,167   | Transfer Payments                              | 506,060   | -                      | (44,518)   | 461,542               | (9)    |
| 9,070     | Transport related expenditure                  | 8,426     | 61                     | 829        | 9,316                 | 11     |
| 30,831    | Capital Charges                                | 30,621    | -                      | (5,859)    | 24,762                | (19)   |
| 3,378     | Deferred/Intangible Charges                    | 4,273     | -                      | (576)      | 3,697                 | (13)   |
| 12,649    | REFCUS                                         | 54,050    | -                      | (51,950)   | 2,100                 | (96)   |
| -         | Corporate support services bought in           | (6,333)   | -                      | (373)      | (6,706)               | 6      |
| (35,101)  | Recharges from other services                  | 19,019    | -                      | 8,042      | 27,061                | 42     |
| 1,003,858 | TOTAL EXPENDITURE                              | 1,046,315 | 2,755                  | (135,775)  | 913,296               | (13)   |
|           | INCOME                                         | -         |                        |            |                       |        |
| (563,460) | Government Grants                              | (568,235) | -                      | 59,910     | (508,325)             | (11)   |
| (39,357)  | Other Grants, reimbursements and contributions | (37,388)  | -                      | 19,053     | (18,335)              | (51)   |
| , ,       | Fees and Charges                               |           | -                      | · -        | ` -                   | n/a    |
|           | Other Customer and Client Receipts             | (64,604)  | (117)                  | (439)      | (65,160)              | 1      |
|           | Interest Receivable                            | (28)      | ` - '                  | ` _ ′      | (28)                  | -      |
| -         | Recharges to other services                    | (38,325)  | -                      | (1,214)    |                       | 3      |
|           | TOTAL INCOME                                   | (708,580) | (117)                  | 77,310     | (631,387)             | . (11) |
|           |                                                |           | Y Stranist             |            | and the second second |        |
| 323,191   | NET EXPENDITURE                                | 337,735   | 2,638                  | (58,465)   | 281,908               | (17)   |