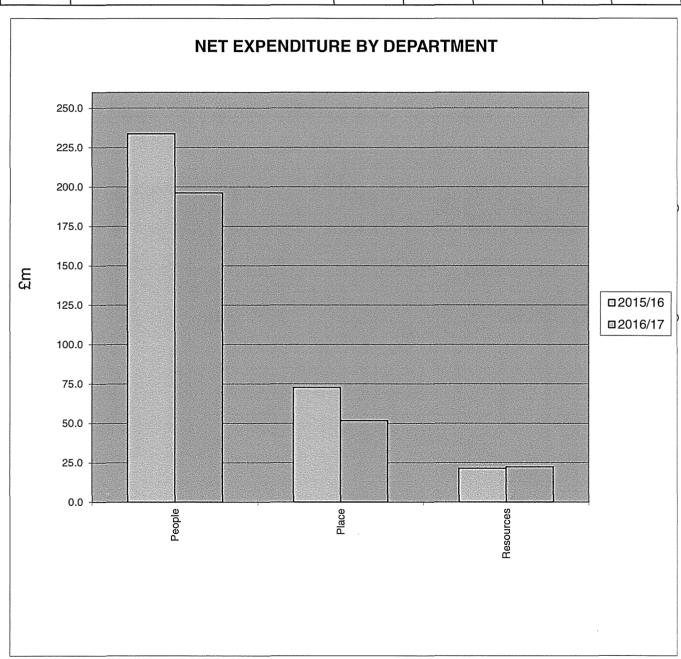

|         |                                              | ORIGINAL | Variations | in Level of | ORIGINAL |        |
|---------|----------------------------------------------|----------|------------|-------------|----------|--------|
| ACTUAL  |                                              | BUDGET   | Expenditu  | ıre on (A)  | BUDGET   | %      |
| 2014/15 | DESCRIPTION                                  | 2015/16  | Inflation  | Other       | 2016/17  | CHANGE |
|         |                                              | (A)      | (B)        | (C)         | (D)      | (E)    |
| £000's  |                                              | £000's   | £000's     | £000's      | £000's   |        |
|         | SERVICE BUDGETS                              |          |            |             |          |        |
| 195,581 | People                                       | 233,711  | 1,743      | (39,247)    | 196,207  | (16)   |
| 104,552 | Place                                        | 72,719   | 440        | (21,407)    | 51,752   | (29)   |
| 10,904  | Resources                                    | 21,438   | 455        | 445         | 22,338   | 4      |
| 239     | Contribution to Provision for Doubtful Debts | 180      | -          | -           | 180      | -      |
| 3,226   | Efficiency Dividend                          | -        | -          | -           | -        | n/a    |
| 8,567   | Pensions Contribution                        | 9,432    | -          | (282)       | 9,150    | (3)    |
| 122     | Carbon Credits                               | 255      | -          | -           | 255      | -      |
| -       | National Insurance Changes                   | -        | -          | 434         | 434      | n/a    |
|         | Care Act Provision                           | -        | -          | 1,591       | 1,591    | n/a    |
| 323,191 | NET COST OF SERVICES                         | 337,735  | 2,637      | (58,465)    | 281,908  | (17)   |