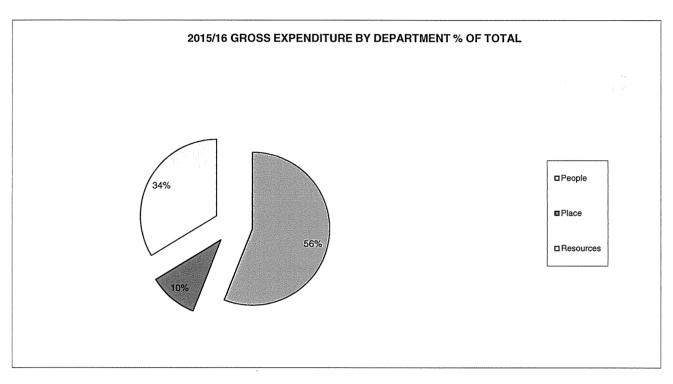

#### **DEPARTMENTAL GROSS EXPENDITURE**

| 1 2       | gar sagar a sa Agail San a sa sa sa          | ORIGINAL  | Variations | in Level of | ORIGINAL |              |
|-----------|----------------------------------------------|-----------|------------|-------------|----------|--------------|
| ACTUAL    | ·                                            | BUDGET    | Expenditu  | ıre on (A)  | BUDGET   | %            |
| 2014/15   | DESCRIPTION                                  | 2015/16   | Inflation  | Other       | 2016/17  | CHANGE       |
|           |                                              | (A)       | (B)        | (C)         | (D)      | (E)          |
| £000's    |                                              | £000's    | £000's     | £000's      | £000's   |              |
|           | SERVICE BUDGETS                              |           |            |             | jiki     | 1947<br>4447 |
| 522,983   | People                                       | 580,000   | 1,775      | (119,483)   | 462,292  | (20)         |
| 151,803   | Place                                        | 107,268   | 478        | (18,299)    | 89,447   | (17)         |
| 316,918   | Resources                                    | 349,180   | 502        | 263         | 349,945  | 0            |
| 239       | Contribution to Provision for Doubtful Debts | 180       | -          | -           | 180      | -            |
| 3,226     | Efficiency Dividend                          | -         | -          | -           | _        | n/a          |
| 8,567     | Pensions Contribution                        | 9,432     | -          | (282)       | 9,150    | (3)          |
| 122       | Carbon Credits                               | 255       | -          | -           | 255      | - 1          |
| -         | National Insurance Changes                   | -         | -          | 434         | 434      | n/a          |
| -         | Care Act Provision                           | -         | -          | 1,591       | 1,591    | n/a          |
| 1,003,858 | GROSS DEPARTMENTAL COST OF SERVICE           | 1,046,315 | 2,755      | (135,775)   | 913,296  | (13)         |