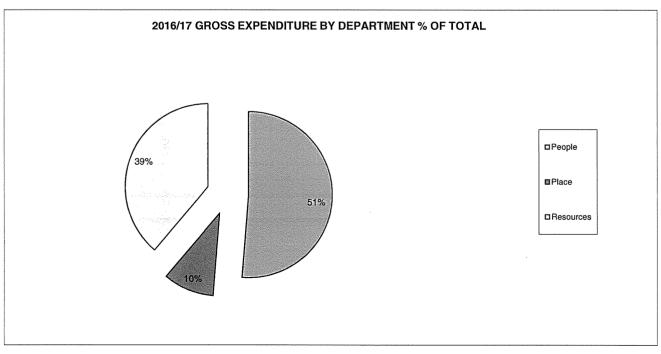

#### **DEPARTMENTAL GROSS EXPENDITURE**

| 1 2       | gar sagar a sa Agail San a sa sa sa          | ORIGINAL  | Variations | in Level of | ORIGINAL |              |
|-----------|----------------------------------------------|-----------|------------|-------------|----------|--------------|
| ACTUAL    | ·                                            | BUDGET    | Expenditu  | ıre on (A)  | BUDGET   | %            |
| 2014/15   | DESCRIPTION                                  | 2015/16   | Inflation  | Other       | 2016/17  | CHANGE       |
|           |                                              | (A)       | (B)        | (C)         | (D)      | (E)          |
| £000's    |                                              | £000's    | £000's     | £000's      | £000's   |              |
|           | SERVICE BUDGETS                              |           |            |             | jiki     | 1947<br>4447 |
| 522,983   | People                                       | 580,000   | 1,775      | (119,483)   | 462,292  | (20)         |
| 151,803   | Place                                        | 107,268   | 478        | (18,299)    | 89,447   | (17)         |
| 316,918   | Resources                                    | 349,180   | 502        | 263         | 349,945  | 0            |
| 239       | Contribution to Provision for Doubtful Debts | 180       | -          | -           | 180      | -            |
| 3,226     | Efficiency Dividend                          | -         | -          | -           | _        | n/a          |
| 8,567     | Pensions Contribution                        | 9,432     | -          | (282)       | 9,150    | (3)          |
| 122       | Carbon Credits                               | 255       | -          | -           | 255      | - 1          |
| -         | National Insurance Changes                   | -         | -          | 434         | 434      | n/a          |
| -         | Care Act Provision                           | -         | -          | 1,591       | 1,591    | n/a          |
| 1,003,858 | GROSS DEPARTMENTAL COST OF SERVICE           | 1,046,315 | 2,755      | (135,775)   | 913,296  | (13)         |