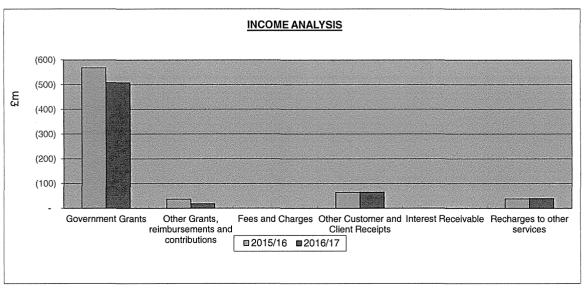

| ACTUAL    |                                                | ORIGINAL  | Variations in Level of |                 | ORIGINAL         |          |
|-----------|------------------------------------------------|-----------|------------------------|-----------------|------------------|----------|
| 2014/15   | . A                                            | BUDGET    | Expenditu              | ıre on (A)      | BUDGET           | %        |
|           | DESCRIPTION                                    | 2015/16   | Inflation              | Other           | 2016/17          | CHANGE   |
|           |                                                |           |                        |                 |                  |          |
|           |                                                | (A)       | (B)                    | (C)             | 2 (D)            | (E)      |
| £000's    |                                                | £000's    | £000's                 | £000's          | £000's           | (=)      |
| 20000     | EXPENDITURE                                    | 20000     | 20000                  | 20000           | 2000             |          |
| 276,621   | Employees                                      | 133,741   | 1,157                  | (3,910)         | 130,988          | (2)      |
|           | Premises related expenditure                   | 25,155    | 3                      | 214             | 25,372           | 1        |
|           | Supplies and Services                          | 31,004    | 229                    | 3,217           | 34,450           | 11       |
| 228,057   | Third Party Payments                           | 240,299   | 1,305                  | (40,891)        | ! ' !            | (16)     |
| 324,167   | Transfer Payments                              | 506,060   | · -                    | (44,518)        | 461,542          | (9)      |
| 9,070     | Transport related expenditure                  | 8,426     | 61                     | 829             | 9,316            | 11       |
| 30,831    | Capital Charges                                | 30,621    | -                      | (5,859)         | 24,762           | (19)     |
| 3,378     | Deferred/Intangible Charges                    | 4,273     |                        | (576)           | 3,697            | (13)     |
| 12,649    | REFCUS                                         | 54,050    | _                      | (51,950)        | 2,100            | (96)     |
| -         | Corporate support services bought in           | (6,333)   | -                      | (373)           | (6,706)          | 6        |
| (35,101)  | Recharges from other services                  | 19,019    |                        | 8,042           | 27,061           | 42       |
| 1,003,858 | TOTAL EXPENDITURE                              | 1,046,315 | 2,755                  | (135,775)       | 913,296          | (13)     |
|           | ,                                              |           | ,                      | in the Agent of | [A] Ama Alamanin |          |
|           | INCOME                                         |           |                        |                 |                  |          |
|           | Government Grants                              | (568,235) | -                      | 59,910          | (508,325)        | (11)     |
|           | Other Grants, reimbursements and contributions | (37,388)  | -                      | 19,053          | (18,335)         | (51)     |
|           | Fees and Charges                               | -         |                        | <u>.</u>        | -                | <b>-</b> |
| (20,150)  | Customer and Client Receipts                   | (64,604)  | (117)                  | (439)           | (65,160)         | 1        |
| -         | Interest Receivable                            | (28)      | -                      |                 | (28)             | -        |
|           | Recharges to other services                    | (38,325)  |                        | (1,214)         |                  | 3        |
| (680,667) | TOTAL INCOME                                   | (708,580) | (117)                  | 77,310          | (631,387)        | (11)     |
|           |                                                | <b></b>   |                        |                 | <del>,</del>     |          |
| 323,191   | NET EXPENDITURE                                | 337,735   | 2,637                  | (58,465)        | 281,908          | (17)     |

#### **ANALYSIS OF INCOME AND EXPENDITURE**

| ACTUAL    |                                                | ORIGINAL  | Variations in Level of |            | ORIGINAL              |        |
|-----------|------------------------------------------------|-----------|------------------------|------------|-----------------------|--------|
| 2014/15   |                                                | BUDGET    | Expenditu              | ire on (A) | BUDGET                | %      |
|           | DESCRIPTION                                    | 2015/16   | Inflation              | Other      | 2016/17               | CHANGE |
|           | :                                              | (A)       | (B)                    | (C)        | (D)                   | (E)    |
| £000's    | At 3:                                          | £000's    | £000's                 | £000's     | £000's                |        |
|           | EXPENDITURE                                    |           |                        |            |                       |        |
| 276,621   | Employees                                      | 133,741   | 1,157                  | (4,192)    | 130,706               | (2)    |
| 47,598    | Premises related expenditure                   | 25,155    | 3                      | 214        | 25,372                | 1      |
| 106,588   | Supplies and Services                          | 31,004    | 229                    | 3,498      | 34,731                | 12     |
| 228,057   | Third Party Payments                           | 240,299   | 1,305                  | (40,891)   | 200,713               | (16)   |
| 324,167   | Transfer Payments                              | 506,060   | -                      | (44,518)   | 461,542               | (9)    |
| 9,070     | Transport related expenditure                  | 8,426     | 61                     | 829        | 9,316                 | 11     |
| 30,831    | Capital Charges                                | 30,621    | -                      | (5,859)    | 24,762                | (19)   |
| 3,378     | Deferred/Intangible Charges                    | 4,273     | -                      | (576)      | 3,697                 | (13)   |
| 12,649    | REFCUS                                         | 54,050    | -                      | (51,950)   | 2,100                 | (96)   |
| -         | Corporate support services bought in           | (6,333)   | -                      | (373)      | (6,706)               | 6      |
| (35,101)  | Recharges from other services                  | 19,019    | -                      | 8,042      | 27,061                | 42     |
| 1,003,858 | TOTAL EXPENDITURE                              | 1,046,315 | 2,755                  | (135,775)  | 913,296               | (13)   |
|           | INCOME                                         | -         |                        |            |                       |        |
| (563,460) | Government Grants                              | (568,235) | -                      | 59,910     | (508,325)             | (11)   |
| (39,357)  | Other Grants, reimbursements and contributions | (37,388)  | -                      | 19,053     | (18,335)              | (51)   |
| , ,       | Fees and Charges                               |           | -                      | · -        | ` -                   | n/a    |
|           | Other Customer and Client Receipts             | (64,604)  | (117)                  | (439)      | (65,160)              | 1      |
|           | Interest Receivable                            | (28)      | ` - '                  | ` _ ′      | (28)                  | -      |
| -         | Recharges to other services                    | (38,325)  | -                      | (1,214)    |                       | 3      |
|           | TOTAL INCOME                                   | (708,580) | (117)                  | 77,310     | (631,387)             | . (11) |
|           |                                                |           | Y Stranist             |            | and the second second |        |
| 323,191   | NET EXPENDITURE                                | 337,735   | 2,638                  | (58,465)   | 281,908               | (17)   |