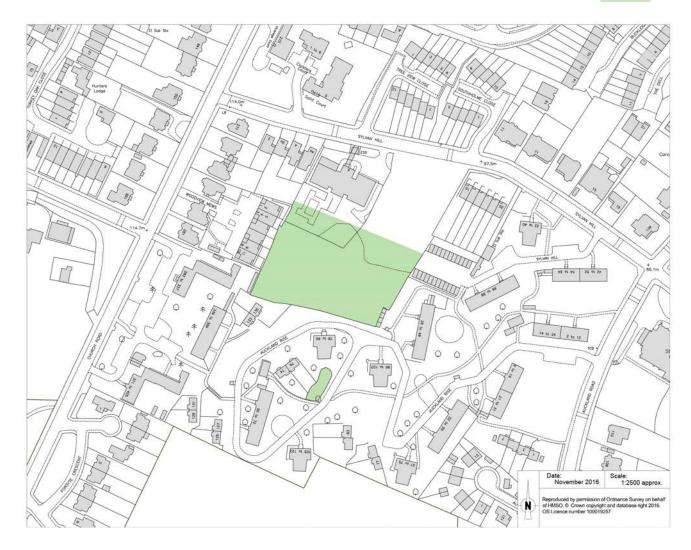

## Local Green Space – Oakland Wood, Sylvan Hill Playground, Auckland Rise

## **CLP2 Submission** - to be added to Local Green Space designation