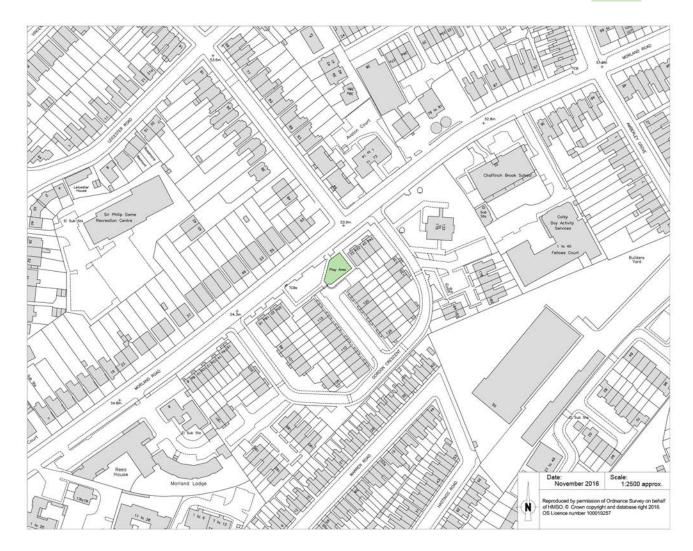

# Site 82: St John the Evangelist Vicarage & Hall Sylvan Road

### **CLP2 Submission** - Site 82 is to be removed from the Plan





## Site 175: Stephenson House, Cherry Orchard Road

### CLP2 Submission - Site 175 is to be extended to include Knollys House, 17 Addiscombe Road





# Local Green Space – Gordon Crescent Playground, Morland Road







### **APPENDIX 2**

## Local Green Space – Oakland Wood, Sylvan Hill Playground, Auckland Rise

## **CLP2 Submission** - to be added to Local Green Space designation





# Local Green Space - Peabody Close Playing Fields and allotments

# Scale: Scaled to fr November 2016 FIMSO. Crown copyright and data S Licence number 100019257

## CLP2 Submission - Local Green Space to be extended to include:



### Place Specific Policy Areas – DM43.1 London Road