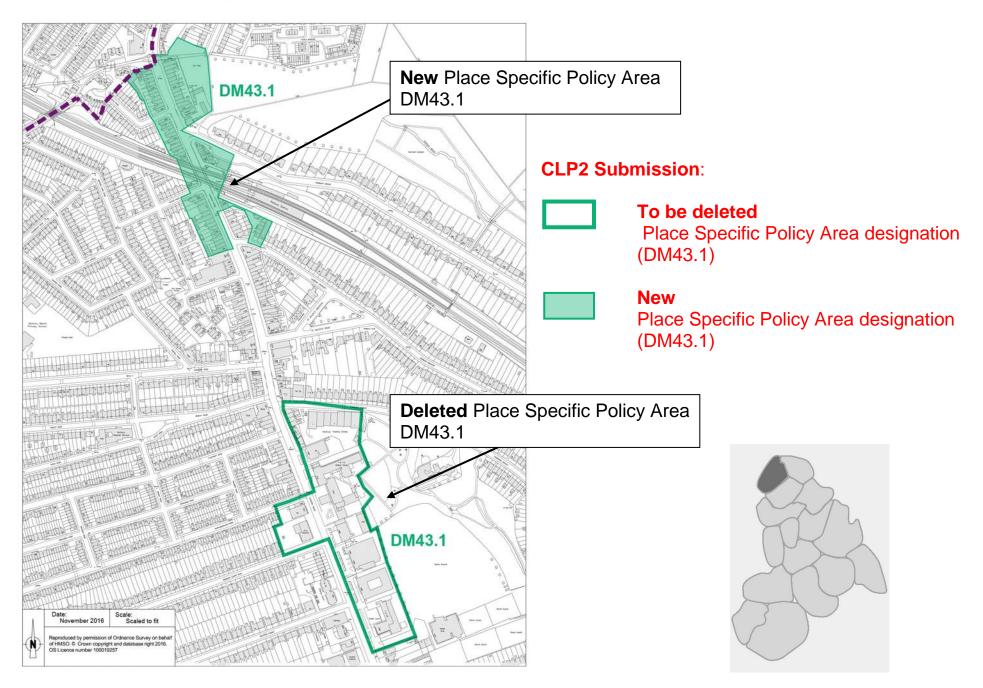

St John the Evangelist Vicarage & Hall Sylvan Road

### **CLP2 Submission** - Site 82 is to be removed from the Plan





## Site 175: Stephenson House, Cherry Orchard Road

### CLP2 Submission - Site 175 is to be extended to include Knollys House, 17 Addiscombe Road





# Local Green Space – Gordon Crescent Playground, Morland Road







### **APPENDIX 2**

## Local Green Space – Oakland Wood, Sylvan Hill Playground, Auckland Rise

## **CLP2 Submission** - to be added to Local Green Space designation





# Local Green Space - Peabody Close Playing Fields and allotments

# Scale: Scaled to fr November 2016 FIMSO. Crown copyright and data S Licence number 100019257

## CLP2 Submission - Local Green Space to be extended to include:



### Place Specific Policy Areas – DM43.1 London Road