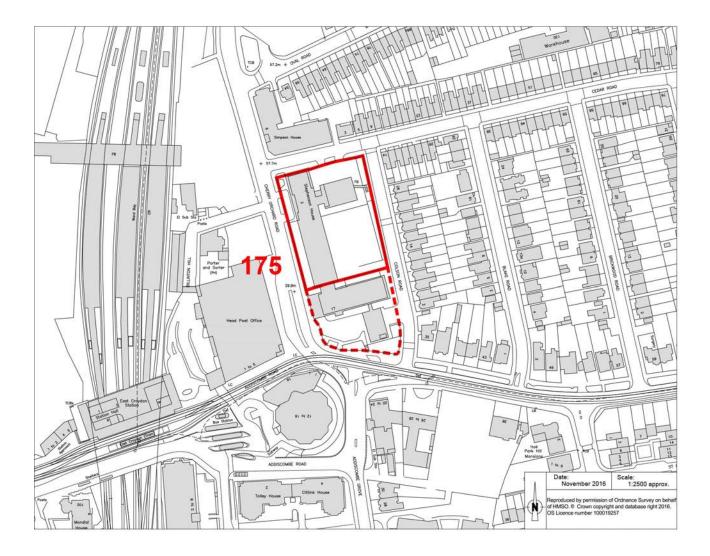

## Site 175: Stephenson House, Cherry Orchard Road

### CLP2 Submission - Site 175 is to be extended to include Knollys House, 17 Addiscombe Road