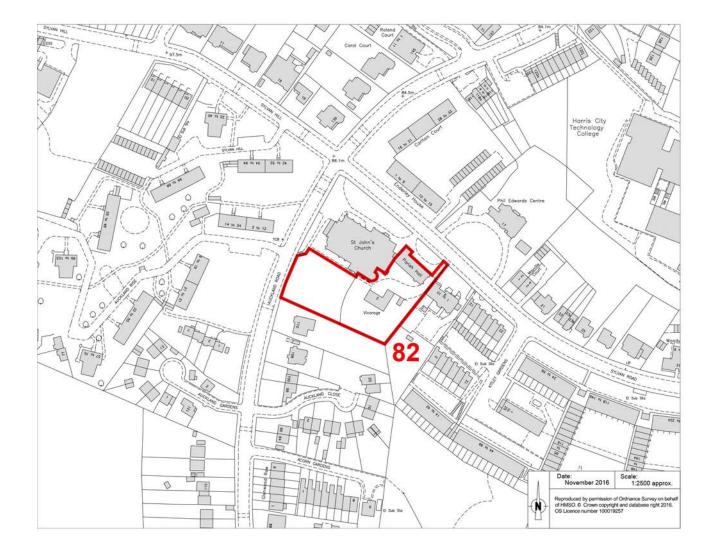

# Site 82: St John the Evangelist Vicarage & Hall Sylvan Road

### **CLP2 Submission** - Site 82 is to be removed from the Plan