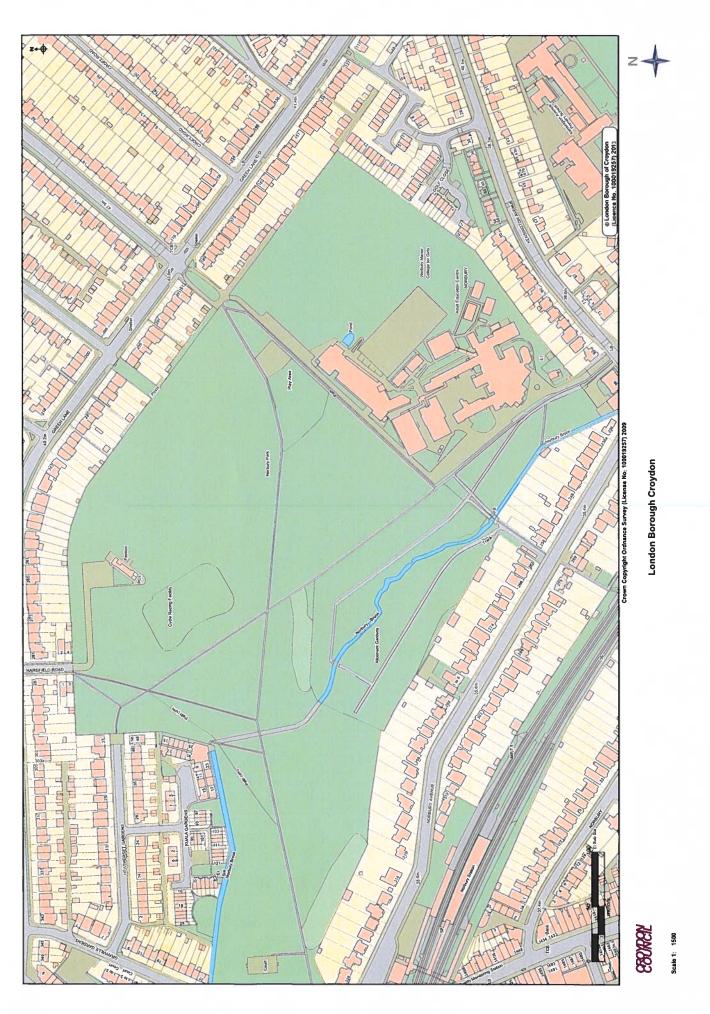

#### Part 1 - Premises details

| Postal addre        | ss of premises or, if none, ordnance | survey map reference or de | scription |
|---------------------|--------------------------------------|----------------------------|-----------|
| NORBURY<br>GREEN LA |                                      |                            |           |
|                     |                                      |                            |           |
| Post town           | CROYDON                              | Postcode                   | SW163LZ   |