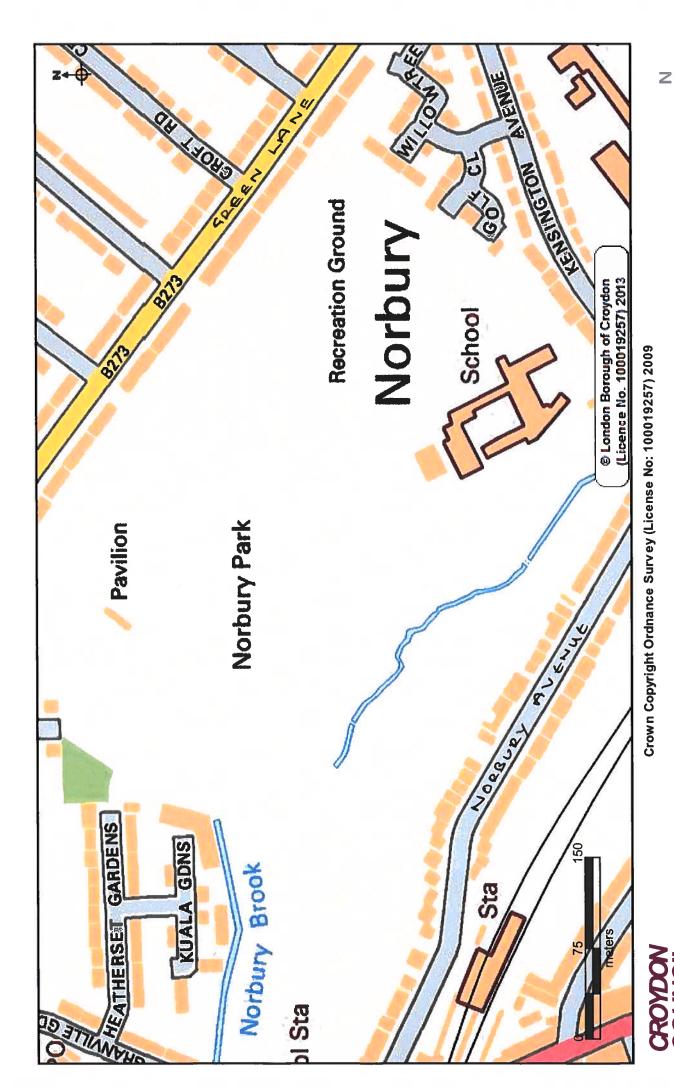

#### Part 1 - Premises details

| Postal addre        | ss of premises or, if none, ordnance | survey map reference or de | scription |
|---------------------|--------------------------------------|----------------------------|-----------|
| NORBURY<br>GREEN LA |                                      |                            |           |
|                     |                                      |                            |           |
| Post town           | CROYDON                              | Postcode                   | SW163LZ   |