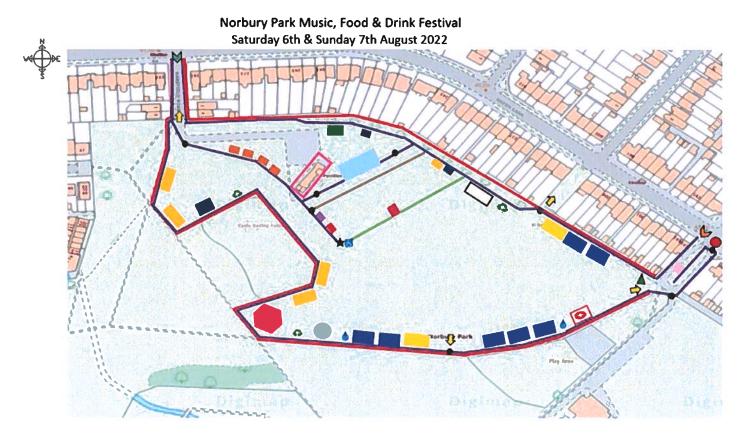

#### Part 1 - Premises details

| Postal addre        | ss of premises or, if none, ordnance | survey map reference or de | scription |
|---------------------|--------------------------------------|----------------------------|-----------|
| NORBURY<br>GREEN LA |                                      |                            |           |
|                     |                                      |                            |           |
| Post town           | CROYDON                              | Postcode                   | SW163LZ   |

| Desc   | cription of applicant (for example, partnership, company, unincom                                              | porated association etc.)   |
|--------|----------------------------------------------------------------------------------------------------------------|-----------------------------|
|        | N/A                                                                                                            |                             |
| Tele   | phone number (if any)                                                                                          |                             |
| E-m    | ail address (optional)                                                                                         | 9 (E)                       |
|        |                                                                                                                | !!                          |
| Part 3 | 3 Operating Schedule                                                                                           |                             |
| Whe    | n do you want the premises licence to start?                                                                   | DD MM YY<br>0 6 0 8 20 22   |
|        | ou wish the licence to be valid only for a limited period, in do you want it to end?                           | DD MM YYYY<br>0 7 0 8 20 22 |
| Plea   | se give a general description of the premises (please read guidane                                             | ce note 1)                  |
| NOI    | RBURY PARK                                                                                                     |                             |
|        | COHOL WILL BE SOLD IN A DESIGNATED TENT ON SITE<br>NTIFIED IN THE EVENT MANAGEMENT PLAN (A COPY I              |                             |
| á      |                                                                                                                |                             |
|        |                                                                                                                |                             |
|        | 000 or more people are expected to attend the premises at any ime, please state the number expected to attend. |                             |
| What   | licensable activities do you intend to carry on from the premises                                              | ?                           |
| (pleas | te see sections 1 and 14 and Schedules 1 and 2 to the Licensing A                                              | act 2003)                   |
| Prov   | vision of regulated entertainment (please read guidance note 2)                                                | Please tick all that apply  |
| a)     | plays (if ticking yes, fill in box A)                                                                          |                             |
| b)     | films (if ticking yes, fill in box B)                                                                          |                             |
| c)     | indoor sporting events (if ticking yes, fill in box C)                                                         |                             |
| d)     | boxing or wrestling entertainment (if ticking yes, fill in box D)                                              | П                           |