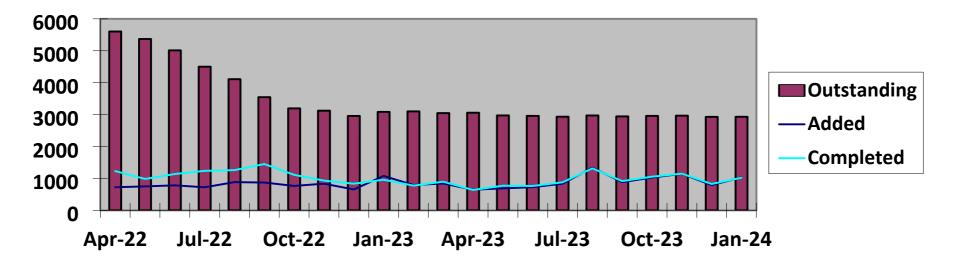

ctly on the<br>workflow system.<br>Team issued with the<br>guidance again. |
| Calculate and<br>notify<br>(dependent(s)<br>of amount of<br>death<br>benefits                           | 20 working<br>days from<br>receipt of<br>all<br>information | 42                           | 95.24%                             | 7                             | 22                           | 100%                               | 2                             | 32                           | 96.88%                             | 5                             | Ļ                      | Two cases missed<br>target in November<br>2023 and one case<br>missed target in<br>January 2024.                                                                                                           |

#### **Case levels**



#### **Member self-service**

|                                                                           |               | Increase from previous Q |
|---------------------------------------------------------------------------|---------------|--------------------------|
| Total Scheme members registered                                           | 6608 (24.84%) | $\uparrow$               |
| Number scheme members who accessed annual benefit statement in Q3 2023/24 | 556           | $\downarrow$             |
| Breakdown by member status                                                |               |                          |
| Actives                                                                   | 32.16%        | $\uparrow$               |
| Deferred