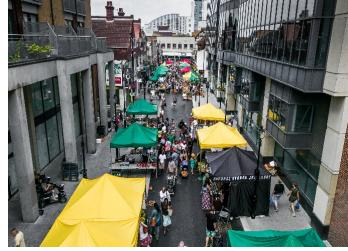

### **Surrey Street Market**

- Minimised impact of Surrey Street improvements works on traders through temporary relocation to North End
- Sunday market relaunched in September 2017 with a weekly events programme
- Sunday market events programme to continue monthly in 2018
- New colourful wayfinding lighting to attract further footfall to Surrey Street in 2018