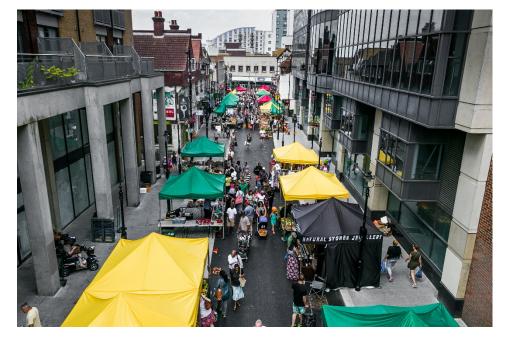

# **District Centres**

### **Surrey Street Market**

- Minimised impact of Surrey Street improvements works on traders through temporary relocation to North End
- Sunday market relaunched in September 2017 with a weekly events programme
- Sunday market events programme to continue monthly in 2018
- New colourful wayfinding lighting to attract further footfall to Surrey Street in 2018