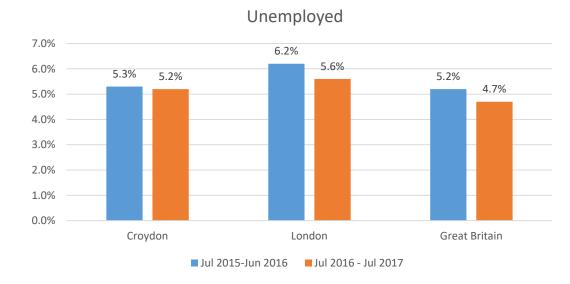

# Councillor Question Time Economy & Jobs

Cllr Mark Watson





# Jobs in Croydon 2015 = 116,000





2016 = 118,000

Growth in Construction, Professional Scientific & Technical, and IT



# Croydon businesses



2010 = 9,965



2016 = 13,915



2017 = 14,825

Survival rate @ 5 years = 44.2%

# Croydon Labour Market











#### CROYDON'S GROWTH ZONE – UPDATE JANUARY 2018

















# **District Centres**









### **Good Employer Croydon**

- 34 accreditations
- 36 pledges



- 4 events hosted plus GEC representation at other events
- New S106 guidance for developers and their contractors to become GEC accredited
- Employer-led Board to drive GEC agenda forward in 2018

# Pay Living Wage

Pay the London Living wage

#### **Buy Local**

Support the local economy by investing in the local supply chain and local business

#### **Employ Local**

Create employment and training opportunities for local people

#### Include All

Implement equality, diversity and employee support best practice

















**SINCE 1852** 

YOUR LONDON AIRPORT

Gatwick

## **Employment Devolution - Work & Health P