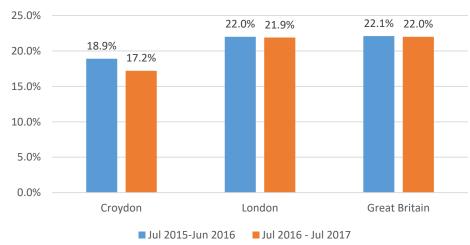

# Councillor Question Time Economy & Jobs

Cllr Mark Watson





# Jobs in Croydon 2015 = 116,000





2016 = 118,000

Growth in Construction, Professional Scientific & Technical, and IT



# Croydon businesses



2010 = 9,965



2016 = 13,915



2017 = 14,825

Survival rate @ 5 years = 44.2%

# Croydon Labour Market











#### CROYDON'S GROWTH ZONE – UPDATE JANUARY 2018

















# **District Centres**









### **Good Employer Croydon**

- 34 accreditations
- 36 pledges



- 4 events hosted plus GEC representation at other events
- New S106 guidance for developers and their contractors to become GEC accredited
- Employer-led Board to drive GEC agenda forward in 2018

# Pay Living Wage

Pay the London Living wage

#### **Buy Local**

Support the local economy by investing in the local supply chain and local business

#### **Employ Local**

Create employment and training opportunities for local people

#### Include All

Implement equality, diversity and employee support best practice

















**SINCE 1852** 

YOUR LONDON AIRPORT

Gatwick

## **Employment Devolution - Work & Health Progr