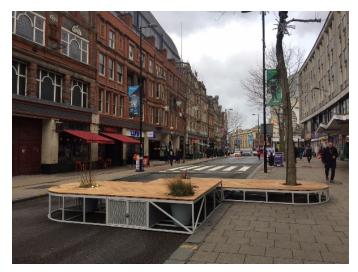

# Councillor Question Time Economy & Jobs

Cllr Mark Watson





# Jobs in Croydon 2015 = 116,000





2016 = 118,000

Growth in Construction, Professional Scientific & Technical, and IT



# Croydon businesses



2010 = 9,965



2016 = 13,915



2017 = 14,825

Survival rate @ 5 years = 44.2%

# Croydon Labour Market











#### CROYDON'S GROWTH ZONE – UPDATE JANUARY 2018

















# **District Centres**









### **Good Employer Croydon**

- 34 accreditations
- 36 pledges



- 4 events hosted plus GEC representation at other events
- New S106 guidance for developers and their contractors to become GEC accredited
- Employer-led Board to drive GEC agenda forward in 2018

# Pay Living Wage

Pay the London Living wage

#### **Buy Local**

Support the local economy by investing in the local supply chain and local business

#### **Employ Local**

Create employment and training opportunities for local people

#### Include All

Implement equality, diversity and employee support best practice

















**SINCE 1852** 

YOUR LONDON AIRPORT

Gatwick

## **Employment Devolution - Work & Health Programme**





















**Small Business Commissio