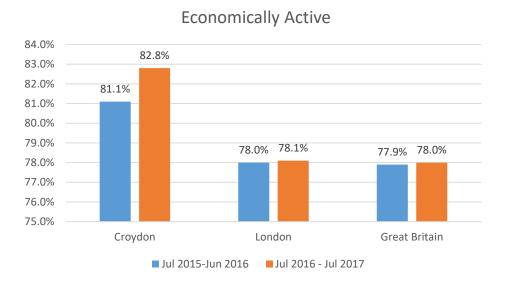

# Councillor Question Time Economy & Jobs

Cllr Mark Watson





# Jobs in Croydon 2015 = 116,000





2016 = 118,000

Growth in Construction, Professional Scientific & Technical, and IT



# Croydon businesses



2010 = 9,965



2016 = 13,915



2017 = 14,825

Survival rate @ 5 years = 44.2%

# Croydon Labour Market











#### CROYDON'S GROWTH ZONE – UPDATE JANUARY 2018

















# **District Centres**









### **Good Employer Croydon**

- 34 accreditations
- 36 pledges



- 4 events hosted plus GEC representation at other events
- New S106 guidance for developers and their contractors to become GEC accredited
- Employer-led Board to drive GEC agenda forward in 2018

# Pay Living Wage

Pay the London Living wage

#### **Buy Local**

Support the local economy by investing in the local supply chain and local business

#### **Employ Local**

Create employment and training opportunities for local people

#### Include All

Implement equality, diversity and employee support best practice

















**SINCE 1852** 

YOUR LONDON AIRPORT

Gatwick

## **Employment Devolution - Work & Health