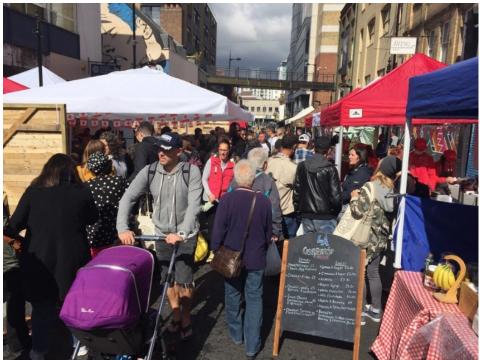

### **Surrey Street Market**

- Minimised impact of Surrey Street improvements works on traders through temporary relocation to North End
- Sunday market relaunched in September 2017 with a weekly events programme
- Sunday market events programme to continue monthly in 2018
- New colourful wayfinding lighting to attract further footfall to Surrey Street in 2018