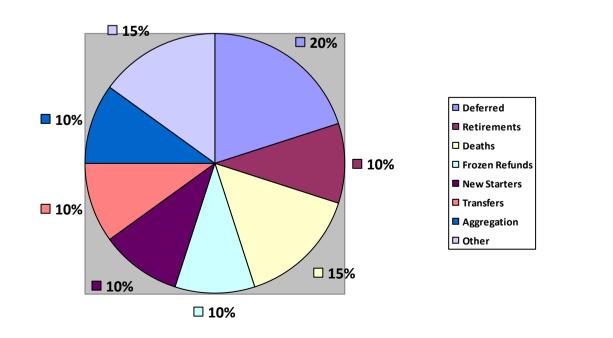

any event no more than                                | receipt of all information                |
| amount of death         | two months from date of                               | . coolpt of all illionnation              |
| benefits                | becoming aware of death                               |                                           |
|                         | or from date of request                               |                                           |
|                         | from a third party (e.g.                              |                                           |
|                         | personal representative)                              |                                           |

#### **Case levels**



### **Outstanding Cases by Type**



## Commentary

"Pension Managers comments on performance"