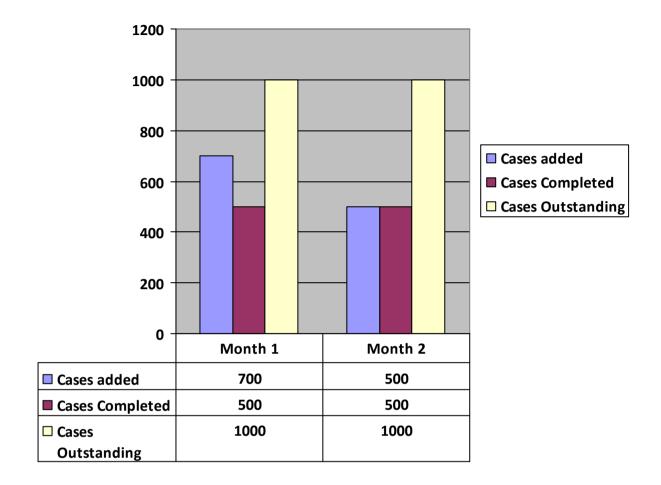

|
| (dependent(s) of        | any event no more than                                | receipt of all information                |
| amount of death         | two months from date of                               | . coolpt of all illionnation              |
| benefits                | becoming aware of death                               |                                           |
|                         | or from date of request                               |                                           |
|                         | from a third party (e.g.                              |                                           |
|                         | personal representative)                              |                                           |

#### **Case levels**



### **Outstanding Cases by Type**



## Commentary

"Pension Managers comments on performance"