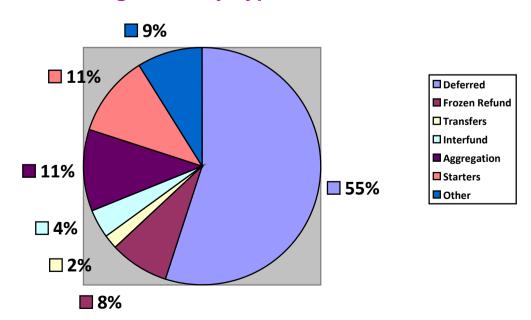

|                         |                     | Croydon Council staffing review.                                                                                                 |
| Calculate and notify (dependent(s) of amount of death benefits | 20 working<br>days from<br>receipt of<br>all<br>information                 | 16                           | 93.75%                    | 7                       | 21                           | 95.24%                    | 7                       | 27                           | 92.59%                    | 8                       | ·                   | There were 2 cases which were not processed within target during October as further information was required resulting in delay. |

### **Case levels**



# **Outstanding Cases by Type**



## Member self-service

| Scheme members registered                   | 4476 (26%) |
|---------------------------------------------|------------|
| Number scheme members who accessed          | 1006       |
| annual benefit statement Q2 Jun – Sep 2020. |            |