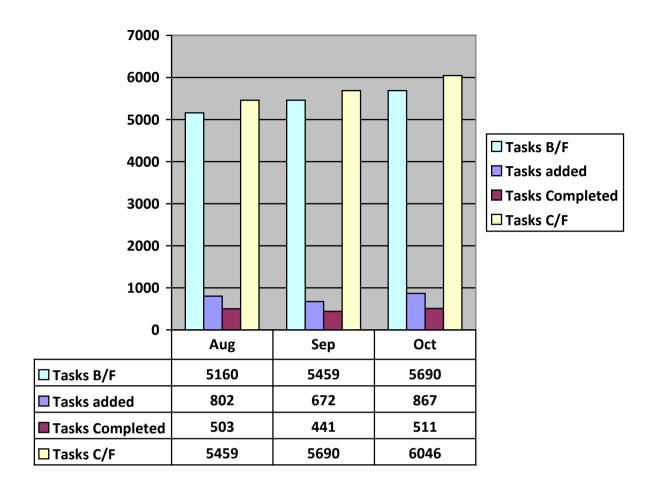

|                           |                         |                     | Croydon Council staffing review.                                                                                                 |
| Calculate and notify (dependent(s) of amount of death benefits | 20 working<br>days from<br>receipt of<br>all<br>information                 | 16                           | 93.75%                    | 7                       | 21                           | 95.24%                    | 7                       | 27                           | 92.59%                    | 8                       | ·                   | There were 2 cases which were not processed within target during October as further information was required resulting in delay. |

### **Case levels**



# **Outstanding Cases by Type**



## Member self-service

| Scheme members registered                   | 4476 (26%) |
|---------------------------------------------|------------|
| Number scheme members who accessed          | 1006       |
| annual benefit statement Q2 Jun – Sep 2020. |            |